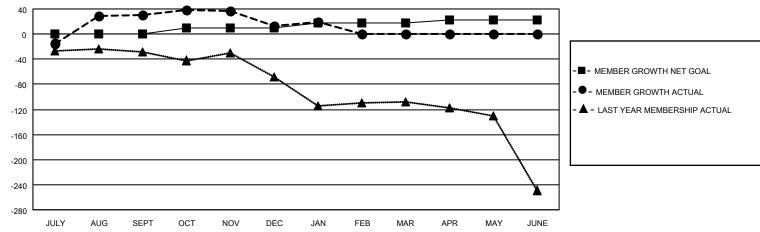

## MONTHLY MEMBERSHIP PROGRESS REPORT

LOCATION FLORIDA District 35 N Results as of: 1/31/2021

| Clubs         |               |             |               | Members               |                        |                         |                                                    |  |
|---------------|---------------|-------------|---------------|-----------------------|------------------------|-------------------------|----------------------------------------------------|--|
|               | RESULTS FOR   | R 2020-2021 |               | RESULTS FOR 2020-2021 |                        |                         |                                                    |  |
| QUARTER       | NEW CLUB GOAL | NEW CLUBS   | DROPPED CLUBS | QUARTER MEME          | BER GROWTH NET<br>GOAL | MEMBER GROWTH<br>ACTUAL | DROPPED<br>MEMBERS ACTUAL<br>(including transfers) |  |
| JULY/AUG/SEPT | 0             | 0           | 2             | JULY/AUG/SEPT         | 0                      | 98                      | 57                                                 |  |
| OCT/NOV/DEC   | 1             | 0           | 0             | OCT/NOV/DEC           | 10                     | 53                      | 61                                                 |  |
| JAN/FEB/MAR   | 1             | 0           | 0             | JAN/FEB/MAR           | 8                      | 19                      | 11                                                 |  |
| APR/MAY/JUNE  | 0             | 0           | 0             | APR/MAY/JUNE          | 5                      | 0                       | 0                                                  |  |

## GOALS AND ACTUAL MEMBERS CUMULATIVE

| DROPPED CLUBS: 2 |     | 20 CLUBS OF 58 ADDED 1 OR MORE<br>NEW MEMBERS | GENDER DISTRIBUTION  MALE 671 (52.88%) |              |     |
|------------------|-----|-----------------------------------------------|----------------------------------------|--------------|-----|
| DROPPED MEMBERS  |     |                                               | FEMALE                                 | 598 (47.12%) |     |
| DECEASED         | 12  | CLICK HERE FOR CUMULATIVE                     | TOTAL FAMILY UNIT MEMBERS              |              | 224 |
| CLUB CANCELLED   | 0   | MEMBERSHIP DATA                               |                                        | 0.000//0.000 | 117 |
| OTHER            | 117 |                                               | FAMILY MEMBERS PAYING HALF DUES        |              | 117 |
| TOTAL            | 129 |                                               |                                        |              |     |