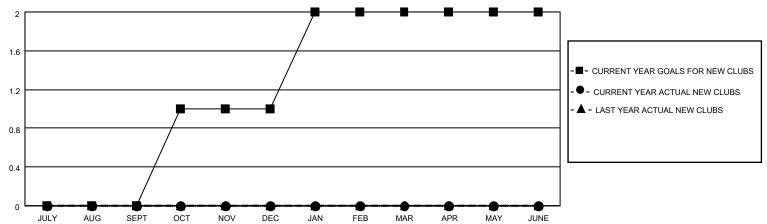

## MONTHLY MEMBERSHIP PROGRESS REPORT

LOCATION FLORIDA District 35 N Results as of: 1/31/2021

| Clubs         |               |             |               | Members               |                        |                         |                                                    |  |
|---------------|---------------|-------------|---------------|-----------------------|------------------------|-------------------------|----------------------------------------------------|--|
|               | RESULTS FOR   | R 2020-2021 |               | RESULTS FOR 2020-2021 |                        |                         |                                                    |  |
| QUARTER       | NEW CLUB GOAL | NEW CLUBS   | DROPPED CLUBS | QUARTER MEME          | BER GROWTH NET<br>GOAL | MEMBER GROWTH<br>ACTUAL | DROPPED<br>MEMBERS ACTUAL<br>(including transfers) |  |
| JULY/AUG/SEPT | 0             | 0           | 2             | JULY/AUG/SEPT         | 0                      | 98                      | 57                                                 |  |
| OCT/NOV/DEC   | 1             | 0           | 0             | OCT/NOV/DEC           | 10                     | 53                      | 61                                                 |  |
| JAN/FEB/MAR   | 1             | 0           | 0             | JAN/FEB/MAR           | 8                      | 19                      | 11                                                 |  |
| APR/MAY/JUNE  | 0             | 0           | 0             | APR/MAY/JUNE          | 5                      | 0                       | 0                                                  |  |

## GOALS AND ACTUAL NEW CLUBS CUMULATIVE